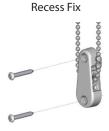

## **Edge Side Guide Installation:**

Inside Mt / Recess Fix

Align the side guides with bracket base. Use grooves in fixing rail to centre. fixing position. **Ensure side guides are vertical and parallel using a level.** 

### **Tension Device Installation:**

Tension device is pre-assembled onto chain during fabrication/production and must be installed for the shade to function properly.