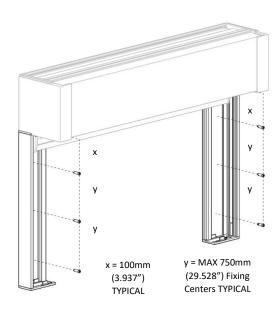

## **Edge Side Guide Installation:**

Inside Mt / Recess Fix

Align the side guides with bracket base. Use grooves in fixing rail to centre. fixing position. **Ensure side guides are vertical and parallel using a level.** 

Outside Mt / Wall Fix

Align the side guides with bracket base. Use grooves in fixing rail to centre fixing position. **Ensure side guides are vertical and parallel using a level.** 