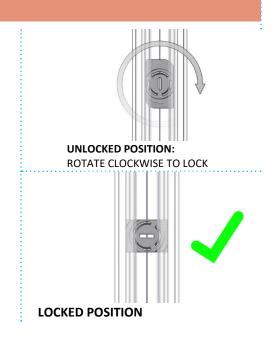

## **Installing Tension Device into Edge Side Guide:**

Chain Tension Device is secured to the window frame or to the wall (using the outside mount tensioner bracket). For face fix install where the tensioner must be secure to the edge side guide (e.g. doors), please follow these instructions,

### X = 12mm (if using CBM Chain Tensioner)

- All tensioners to be fixed to side guides must be as specified to ensure bottom rail function is not affected.
- To assist with installation, it is recommended to drill pilot holes in the side guide.

### **Tension Device Installation:**

Tension device is pre-assembled onto chain during fabrication/production and must be installed for the shade to function properly.