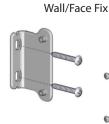

Outside Mt / Wall Fix

Align the side guides with bracket base. Use grooves in fixing rail to centre fixing position. **Ensure side guides are vertical and parallel using a level.** 

## **Installing Tension Device into Edge Side Guide:**

Chain Tension Device is secured to the window frame or to the wall (using the outside mount tensioner bracket). For face fix install where the tensioner must be secure to the edge side guide (e.g. doors), please follow these instructions,