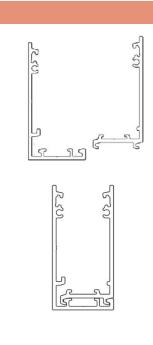

### **Edge Light Block Assembly Parts:**

- 1. Side Guide Fixing & Cover Rails
- 2. Fabric Brush T Slot
- 3. Side Guide Lock
- 4. Side Guide Funnel
- 5. Bottom Cap