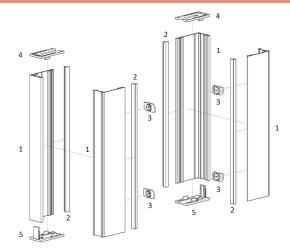

### **Edge Light Block Assembly Parts:**

- 1. Side Guide Fixing & Cover Rails
- 2. Fabric Brush T Slot
- 3. Side Guide Lock
- 4. Side Guide Funnel
- 5. Bottom Cap

### **Insert Side Guide Cover Rails:**