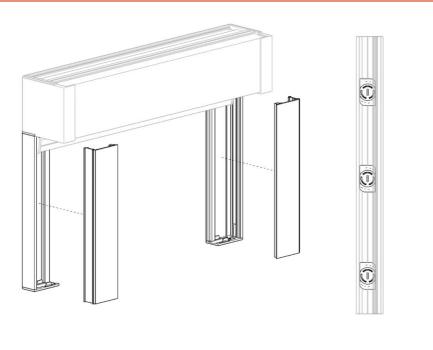

### **Edge Light Block Assembly Parts:**

- 1. Side Guide Fixing & Cover Rails
- 2. Fabric Brush T Slot
- 3. Side Guide Lock
- 4. Side Guide Funnel
- 5. Bottom Cap

### **Insert Side Guide Cover Rails:**