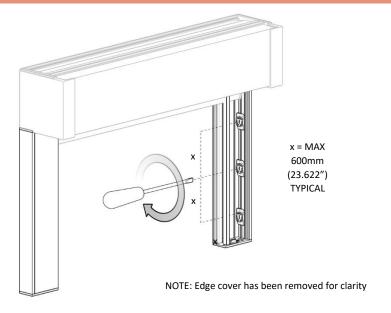

## **Installing Tension Device into Edge Side Guide:**

Chain Tension Device is secured to the window frame or to the wall (using the outside mount tensioner bracket). For face fix install where the tensioner must be secure to the edge side guide (e.g. doors), please follow these instructions,

### X = 12mm (if using CBM Chain Tensioner)

- All tensioners to be fixed to side guides must be as specified to ensure bottom rail function is not affected.
- To assist with installation, it is recommended to drill pilot holes in the side guide.