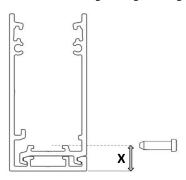

## **Installing Tension Device into Edge Side Guide:**

Chain Tension Device is secured to the window frame or to the wall (using the outside mount tensioner bracket). For face fix install where the tensioner must be secure to the edge side guide (e.g. doors), please follow these instructions,

### X = 12mm (if using CBM Chain Tensioner)

- All tensioners to be fixed to side guides must be as specified to ensure bottom rail function is not affected.
- To assist with installation, it is recommended to drill pilot holes in the side guide.