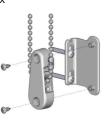

## **Installing Tension Device into Edge Side Guide:**

Chain Tension Device is secured to the window frame or to the wall (using the outside mount tensioner bracket). For face fix install where the tensioner must be secure to the edge side guide (e.g. doors), please follow these instructions,

### X = 12mm (if using CBM Chain Tensioner)

- All tensioners to be fixed to side guides must be as specified to ensure bottom rail function is not affected.
- To assist with installation, it is recommended to drill pilot holes in the side guide.

### **Tension Device Installation:**

Tension device is pre-assembled onto chain during fabrication/production and must be installed for the shade to function properly.