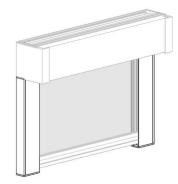

ket base. Use grooves in fixing rail to centre fixing position. **Ensure side guides are vertical and parallel using a level.** 

### **Insert Side Guide Cover Rails:**







# ROLLER SHADES EDGE LIGHT BLOCK

### **Insert Side Guide Cover Rails:**





## **Installing Tension Device into Edge Side Guide:**

Chain Tension Device is secured to the window frame or to the wall (using the outside mount tensioner bracket). For face fix install where the tensioner must be secure to the edge side guide (e.g. doors), please follow these instructions,



### X = 12mm (if using CBM Chain Tensioner)

- All tensioners to be fixed to side guides must be as specified to ensure bottom rail function is not affected.
- To assist with installation, it is recommended to drill pilot holes in the side guide.



Finished Light Block System w/ E90 Enclosure

### **Tension Device Installation:**

Tension device is pre-assembled onto chain during fabrication/production and must be installed for the shade to function properly.