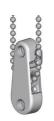

## **Installing Tension Device into Edge Side Guide:**

Chain Tension Device is secured to the window frame or to the wall (using the outside mount tensioner bracket). For face fix install where the tensioner must be secure to the edge side guide (e.g. doors), please follow these instructions,

### X = 12mm (if using CBM Chain Tensioner)

- All tensioners to be fixed to side guides must be as specified to ensure bottom rail function is not affected.
- To assist with installation, it is recommended to drill pilot holes in the side guide.

### **Tension Device Installation:**

Tension device is pre-assembled onto chain during fabrication/production and must be installed for the shade to function properly.