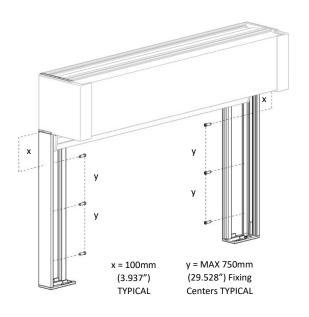

## **Edge Side Guide Installation:**

Inside Mt / Recess Fix

Align the side guides with bracket base. Use grooves in fixing rail to centre. fixing position. **Ensure side guides are vertical and parallel using a level.** 

Outside Mt / Wall Fix

Align the side guides with bracket base. Use grooves in fixing rail to centre fixing position. **Ensure side guides are vertical and parallel using a level.** 