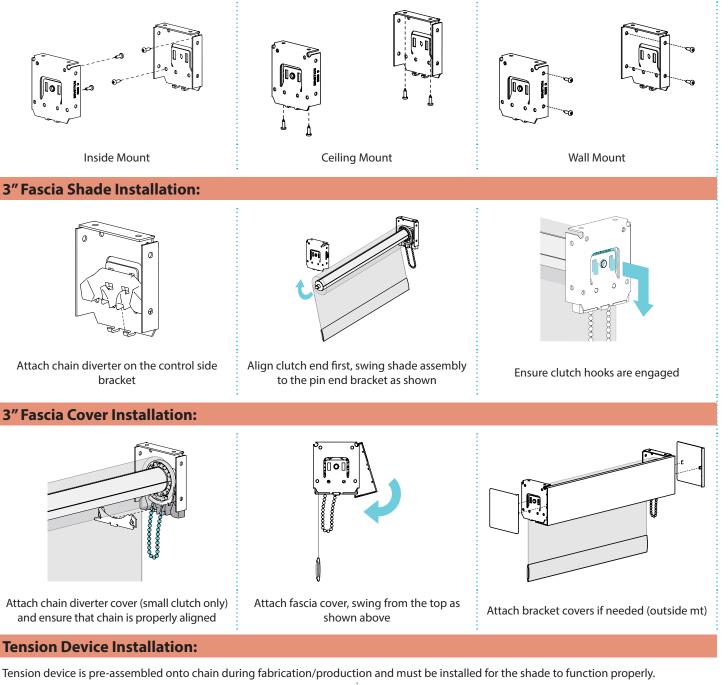

### 3" Fascia Bracket Installation:

Brackets are universal and can be installed in any orientation shown below:

Canadian Blind Manufacturing Inc. www.cdnblind.com #cbmblinds CBM Roller Shade Fascia Systems Installation Manual v2.1

### 4" Fascia Bracket Installation:

Brackets are universal and can be installed in any orientation shown below:

Tension device is pre-assembled onto chain during fabrication/production and must be installed for the shade to function properly.