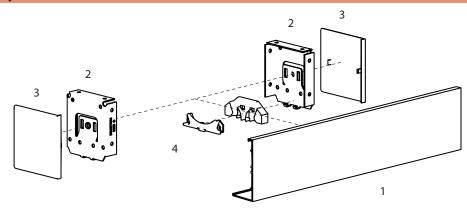

### **3" Fascia Assembly Parts:**

1. 3" Fascia Cover 2. Fascia Insallation Brackets 3. Fascia Bracket Covers 4. Chain Guide

# **Parts Included:** Chain Guide & Cover (Small clutch) Installation Screws 3" Fascia Brackets Chain Guide Only (Large Clutch) **Tools Needed:** 0 0 0

Pencil

l evel

Cordless Drill

Canadian Blind Manufacturing Inc. www.cdnblind.com #cbmblinds