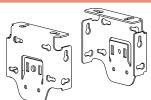

### 3" Fascia Bracket Installation:

Brackets are universal and can be installed in any orientation shown below:

Canadian Blind Manufacturing Inc. www.cdnblind.com #cbmblinds CBM Roller Shade Fascia Systems Installation Manual v2.1

Wall/Face Fix