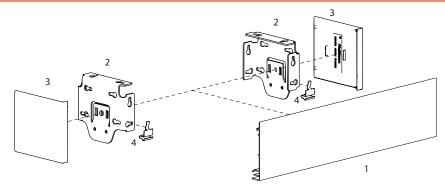

### 4" Fascia Assembly Parts:

1. 4" Fascia Cover 2. Fascia Insallation Brackets

3. Fascia Bracket Covers

4. Fascia Bracket Clip

### Parts Included:

**Tools Needed:** 

Installation Screws

4" Fascia Brackets

4" Fascia Clips (1 per bracket)

Cordless Drill

Pencil

Level