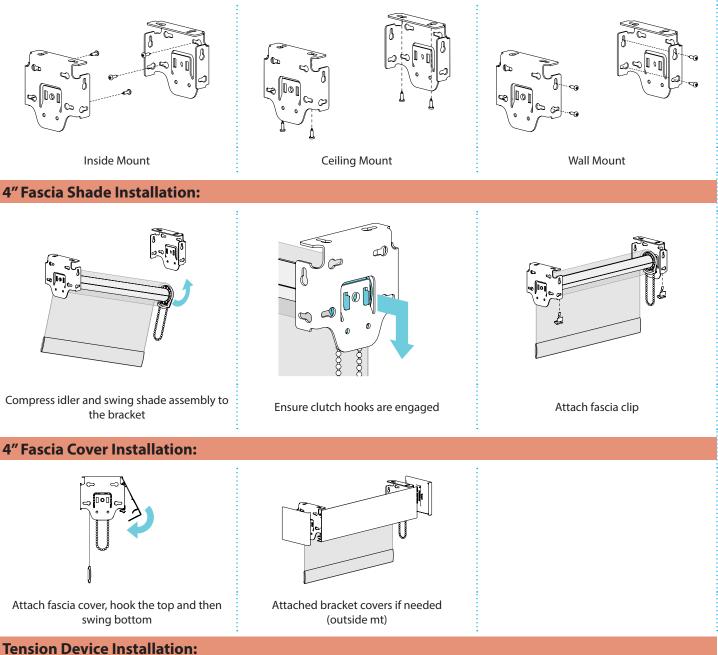

### 3" Fascia Bracket Installation:

Brackets are universal and can be installed in any orientation shown below:

Canadian Blind Manufacturing Inc. www.cdnblind.com #cbmblinds CBM Roller Shade Fascia Systems Installation Manual v2.1

### 4" Fascia Bracket Installation:

Brackets are universal and can be installed in any orientation shown below:

Tension device is pre-assembled onto chain during fabrication/production and must be installed for the shade to function properly.

### 4" Fascia Assembly Parts:

1. 4" Fascia Cover 2. Fascia Insallation Brackets

3. Fascia Bracket Covers

4. Fascia Bracket Clip

### Parts Included:

**Tools Needed:** 

Installation Screws

4" Fascia Brackets

4" Fascia Clips (1 per bracket)

Cordless Drill

Pencil

Level