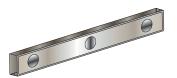

### **3" Fascia Assembly Parts:**

1. 3" Fascia Cover 2. Fascia Insallation Brackets 3. Fascia Bracket Covers 4. Chain Guide

### 4" Fascia Assembly Parts:

1. 4" Fascia Cover 2. Fascia Insallation Brackets

3. Fascia Bracket Covers

4. Fascia Bracket Clip