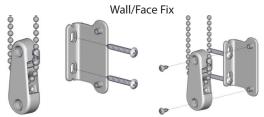

Attach tension device to wall or to floor. This can prevent children from pulling cords and bead chains around their necks. Fasteners provided with the tension device may not be suitable for all mounting surfaces. Use appropriate anchors for the mounting surface conditions.

Move cribs, playpens, and other furniture away from cords and bead chains. Children can climb furniture to get to cords.

Attach tension device to wall or to floor. This can prevent children from pulling cords and bead chains around their necks. Fasteners provided with

the tension device may not be suitable for all mounting surfaces. Use appropriate anchors for the mounting surface conditions.

For more safety information: 1-866-662-0666

Wall/Face Fix