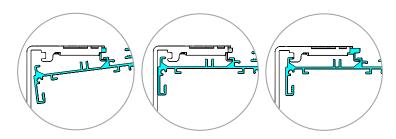

from pulling cords and bead chains around their necks. Fasteners provided with the tension device may not be suitable for all mounting surfaces. Use appropriate anchors for the mounting surface conditions.

For more safety information: 1-866-662-0666

### **C95 Square Cassette**



### **Parts Included:**









Installation Screws

Ceiling Mount Brackets (For Inside Mt)

Wall Mt Brackets (For Outside Mt)

#### **Tools Needed:**







Pencil

Level

Cordless Drill



# ROLLER SHADES C95 SQUARE CASSETTE

### **Measure Spacing:**

Measure correct spacing of the brackets as shown below, maximum distance between them cannot exceed 47-1/4".



### **Bracket Installation:**

Install the brackets as shown below:



### **Cassette Installation:**

Attach C95 cassette assembly as shown below:



### **Tension Device Installation:**

Tension device is pre-assembled onto chain during fabrication/production and must be installed for the shade to function properly.