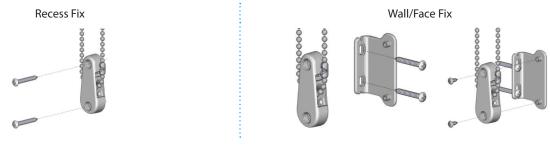

### **Tension Device Installation:**

Tension device is pre-assembled onto chain during fabrication/production and must be installed for the shade to function properly.