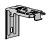

C95 SQUARE CASSETTE

### **Hazardous Product Warning (Manual/Chain Driven Shades)**



### **WARNING/MISE EN GARDE**

Young children can STRANGLE in cord and bead chain loops. They can also wrap cords around their necks and STRANGLE. Always keep cords and bead chains out of children's reach.

Move cribs, playpens, and other furniture away from cords and bead chains. Children can climb furniture to get to cords.

Attach tension device to wall or to floor. This can prevent children from pulling cords and bead chains around their necks. Fasteners provided with the tension device may not be suitable for all mounting surfaces. Use appropriate anchors for the mounting surface conditions.

For more safety information: 1-866-662-0666

### **C95 Square Cassette**



### **Parts Included:**









Installation Screws

Ceiling Mount Brackets (For Inside Mt)

Wall Mt Brackets (For Outside Mt)

#### **Tools Needed:**







Pencil

Level

Cordless Drill



# ROLLER SHADES C95 SQUARE CASSETTE

### **Measure Spacing:**

Measure correct spacing of the brackets as shown below, maximum distance between them cannot exceed 47-1/4".



### **Bracket Installation:**

Install the brackets as shown below:



### **Cassette Installation:**

Attach C95 cassette assembly as shown below:



### **Tension Device Installation:**

Tension device is pre-assembled onto chain during fabrication/production and must be installed for the shade to function properly.