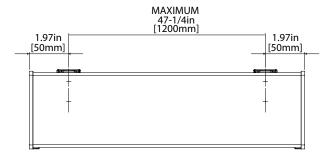

### **Measure Spacing:**

Measure correct spacing of the brackets as shown below, maximum distance between them cannot exceed 47-1/4".