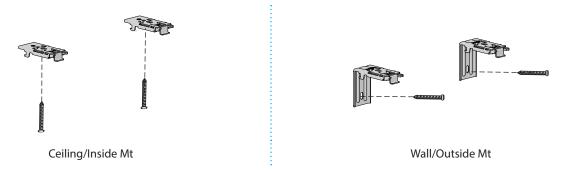

to cords.

Attach tension device to wall or to floor. This can prevent children from pulling cords and bead chains around their necks. Fasteners provided with the tension device may not be suitable for all mounting surfaces. Use appropriate anchors for the mounting surface conditions.

For more safety information: 1-866-662-0666

### **C95 Square Cassette**



### **Parts Included:**









Installation Screws

Ceiling Mount Brackets (For Inside Mt)

Wall Mt Brackets (For Outside Mt)

#### **Tools Needed:**







Pencil

Level

Cordless Drill



# ROLLER SHADES C95 SQUARE CASSETTE

### **Measure Spacing:**

Measure correct spacing of the brackets as shown below, maximum distance between them cannot exceed 47-1/4".



### **Bracket Installation:**

Install the brackets as shown below:



### **Cassette Installation:**

Attach C95 cassette assembly as shown below:



### **Tension Device Installation:**

Tension device is pre-assembled onto chain during fabrication/production and must be installed for the shade to function properly.