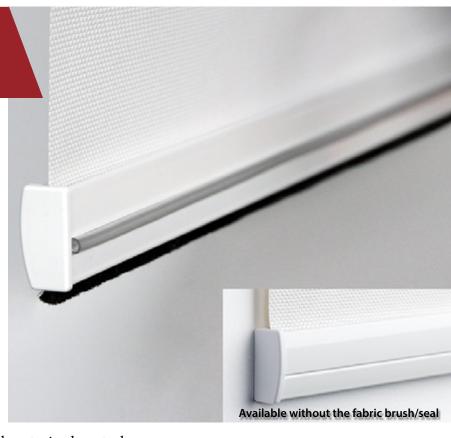

## C20 Silent Bottom Bar

Available for all fabrics and control options

Introducing the latest addition to our bottom bar range, the C20 Silent Bottom Bar features an updated architectural design for use with our roller shades.

Two discreet slot allocations allow for a bubble seal offering a quiet solution and a fabric brush for an improved light block-out.

## **AESTHETICAL FEATURES:**

- ✓ Available with or without fabric brush & bubble seal
- ✓ Available for all sun control, light filtering and blackout fabrics
- ✓ Available in white, anodized, metallized bronze, gunmetal gray & black.