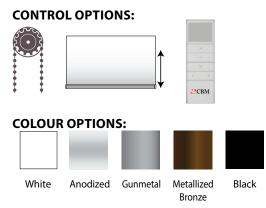

## **AESTHETICAL FEATURES:**

- ✓ Available with or without fabric brush & bubble seal
- ✓ Available for all sun control, light filtering and blackout fabrics
- ✓ Available in white, anodized, metallized bronze, gunmetal gray & black.

## **FUNCTIONAL BENEFITS:**

- Compatible with CBM's chain drive, cordless and motorized controls
- Back and bottom allocations are interchangeable to hold either a bubble seal or fabric brush
- A clear bubble seal can be added to assist maintaining a quiet environment, ensuring noise is muted when the bar comes in contact with window frames
- A fabric brush can be utilized to close up extra light gaps on cassette dim out roller shades with Enclosure 90
- Available with optional steel handle for CBM Cordless Roller Shades
- Contact Customer Service for Samples & Pricing