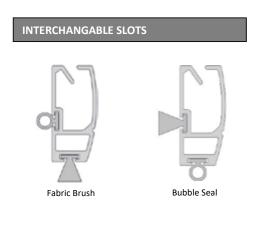

Two discreet slot allocations allow for a bubble seal offering a quiet solution and a fabric brush for an improved light block-out.

## **FUNCTIONAL BENEFITS:**

- Compatible with CBM's chain drive, cordless and motorized controls
- Back and bottom allocations are interchangeable to hold either a bubble seal or fabric brush
- A clear bubble seal can be added to assist maintaining a quiet environment, ensuring noise is muted when the bar comes in contact with window frames
- A fabric brush can be utilized to close up extra light gaps on cassette dim out roller shades with Enclosure 90
- Available with optional steel handle for CBM Cordless Roller Shades
- Contact Customer Service for Samples & Pricing