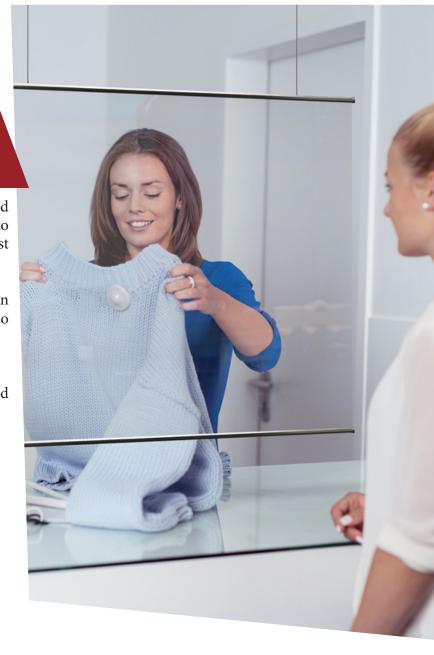

## **CLEARGUARD** PROTECTIVE FABRIC

New transparent PVC screen helps to maintain protected contact during these times of social distancing. Made to measure, Clearguard systems are available as low-cost fixed suspended shade or as a roller shade.

Clearguard provides a barrier between interactions in shops, banks and other commercial buildings, helping to protect against sneezes and viral infections such as Coronavirus.

The PVC screens can be fitted to suspended ceilings and are easy to clear with sterilising spray.