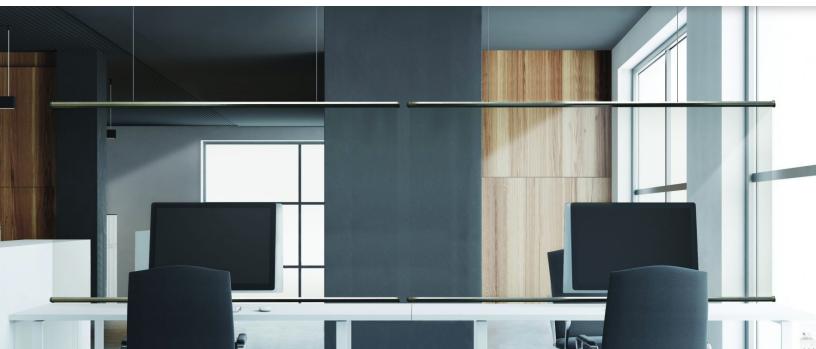

## **CLEARGUARD** PROTECTIVE FABRIC

New transparent PVC screen helps to maintain protected contact during these times of social distancing. Made to measure, Clearguard systems are available as low-cost fixed suspended shade or as a roller shade.

Clearguard provides a barrier between interactions in shops, banks and other commercial buildings, helping to protect against sneezes and viral infections such as Coronavirus.

The PVC screens can be fitted to suspended ceilings and are easy to clear with sterilising spray.