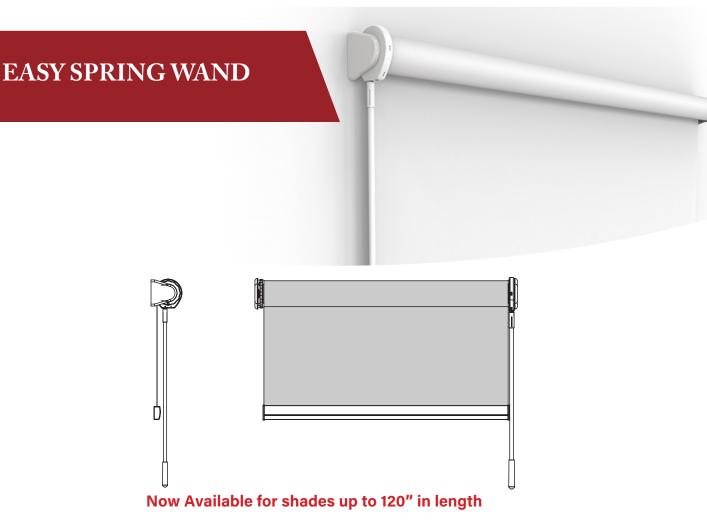

## **ROLLER SHADES**

We are excited to announce that our new Easy Spring Wand is now available. Key features are as following,

- Easier access for hard to reach treatments
- Dual operation allows control using the wand or bottom bar
- Auto rise with built in decelerator
- Adjustable upper limit/stop position
- Available with Left or Right Hand Control
- Upgrades include groover valance, C100, C120 & C95 Cassettes
- Available bottom bars are welded, oval, flat and C20 bottom bars
- Child safe