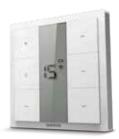

## 15 CHANNEL TRANSMITTER W/ EDITABLE CHANNELS

New 15 channel transmitter allows user to customize channel names.

## SURFACE MOUNT TRANSMITTER

Surface mount transmitter allows installation on wall surface without a cutout. Can also be used as a portable or handheld device. Available w/ 15 channels or 5 channels w/ timer.