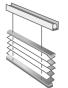

## **NEW CONTROLS**

CBM Network Bridge now supports TDBU Cellaris<sup>™</sup> shades. Both top and bottom rails can be controlled independently. System upgrade can be performed on existing installation (requires new OTA firmware for each motor). Please contact customer service for more details. All new orders will ship with this feature pre-programmed and dont require upgrade.