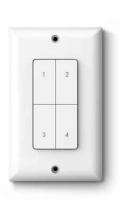

## **SCENE CONTROLLER**

Allows user to control shades by activating scenes pre-configured & programmed in the connector app. Works without wireless connection.

| 5   | I |
|-----|---|
|     |   |
| -   |   |
| ~   |   |
| CBM |   |